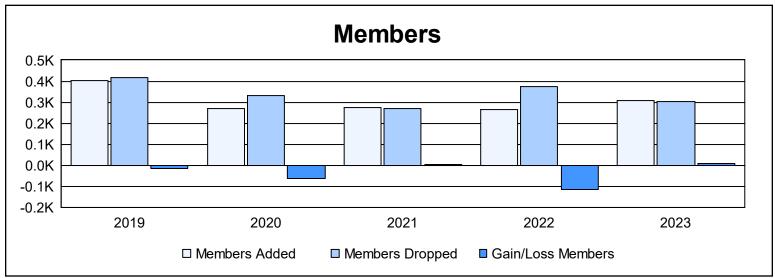

District 2 S3 As of June 2023 Cumulative

| Year      | New<br>Clubs | Dropped<br>Clubs | Gain/<br>Loss<br>Clubs | New<br>Members | Charter<br>Members | Reinstate<br>Members | Transfer<br>Members | Total<br>Member<br>Added | Total<br>Members<br>Dropped | Gain/<br>Loss<br>Members |
|-----------|--------------|------------------|------------------------|----------------|--------------------|----------------------|---------------------|--------------------------|-----------------------------|--------------------------|
| 2018-2019 | 1            | 0                | 1                      | 343            | 26                 | 17                   | 17                  | 403                      | 417                         | -14                      |
| 2019-2020 | 0            | 3                | -3                     | 216            | 4                  | 15                   | 33                  | 268                      | 333                         | -65                      |
| 2020-2021 | 2            | 1                | 1                      | 179            | 65                 | 21                   | 9                   | 274                      | 270                         | 4                        |
| 2021-2022 | 1            | 2                | -1                     | 211            | 30                 | 9                    | 13                  | 263                      | 376                         | -113                     |
| 2022-2023 | 0            | 3                | -3                     | 253            | 9                  | 14                   | 32                  | 308                      | 301                         | 7                        |
| Average   | 1            | 2                | -1                     | 240            | 27                 | 15                   | 21                  | 303                      | 339                         | -36                      |