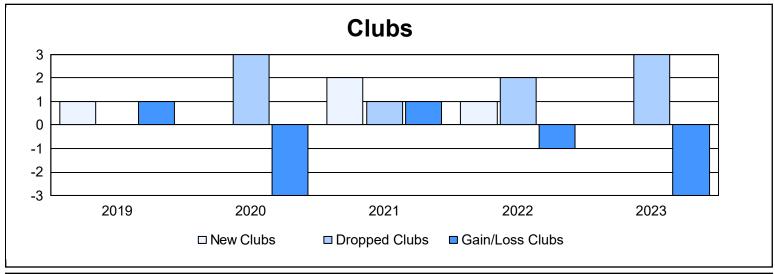

District 2 S3 As of June 2023 Cumulative

| Year      | New<br>Clubs | Dropped<br>Clubs | Gain/<br>Loss<br>Clubs | New<br>Members | Charter<br>Members | Reinstate<br>Members | Transfer<br>Members | Total<br>Member<br>Added | Total<br>Members<br>Dropped | Gain/<br>Loss<br>Members |
|-----------|--------------|------------------|------------------------|----------------|--------------------|----------------------|---------------------|--------------------------|-----------------------------|--------------------------|
| 2018-2019 | 1            | 0                | 1                      | 343            | 26                 | 17                   | 17                  | 403                      | 417                         | -14                      |
| 2019-2020 | 0            | 3                | -3                     | 216            | 4                  | 15                   | 33                  | 268                      | 333                         | -65                      |
| 2020-2021 | 2            | 1                | 1                      | 179            | 65                 | 21                   | 9                   | 274                      | 270                         | 4                        |
| 2021-2022 | 1            | 2                | -1                     | 211            | 30                 | 9                    | 13                  | 263                      | 376                         | -113                     |
| 2022-2023 | 0            | 3                | -3                     | 253            | 9                  | 14                   | 32                  | 308                      | 301                         | 7                        |
| Average   | 1            | 2                | -1                     | 240            | 27                 | 15                   | 21                  | 303                      | 339                         | -36                      |